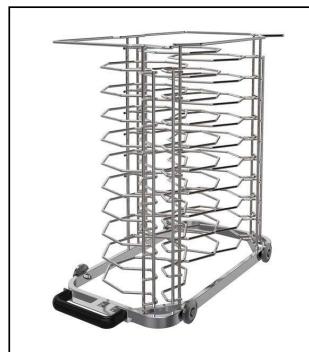

#### 922650 (BARAW51PL1021)

Banquet rack with wheels holding 51 plates for 10 GN 2/1 oven and blast chiller freezer, 75mm pitch

#### **Main Features**

- Includes wheels and base supports.
- Slide-in support is required.
- Plates up to 310 mm Ø.

APPROVAL:

### **Key Information:**

External dimensions, Width:

922650 (BARAW51PL1021) 596 mm

External dimensions,

780 mm Depth:

External dimensions,

702 mm Height: Net weight: 22 kg